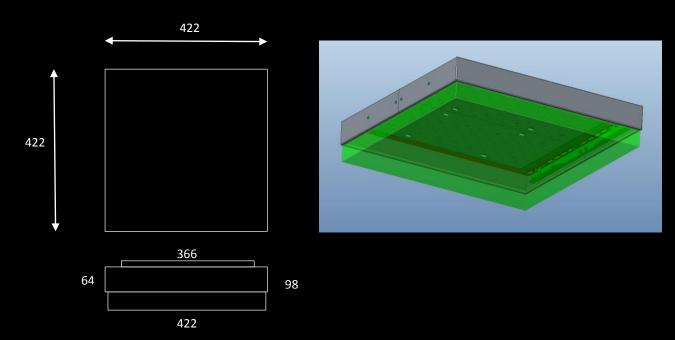

## Pergament LARGE square

Dimensions – cross section:

## Pergament LARGE square:

| Power:         | 45 watts                                        |
|----------------|-------------------------------------------------|
| Cri:           | 85+                                             |
| Lumens:        | 2700 Lm @350mA / 5200 @700mA                    |
| IP rating:     | IP20                                            |
| Diffuser :     | Acrylic glass                                   |
| Body :         | Aluminium extrusion                             |
| Finish :       | White / Silver / Black                          |
| Control :      | Dali Dimmable version available                 |
| Power supply : | 24 volt mounted                                 |
| Warranty :     | 5 years, with matched parts available <10 years |