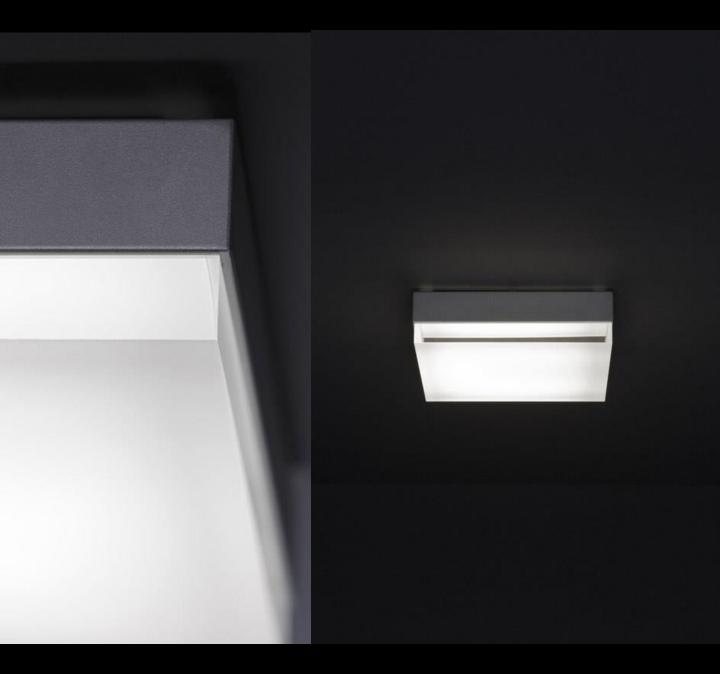

## **Pergament LED 2014** Diamonds are forever.

LED

Spectral

The fact you cannot see the LED source is one thing but the almost holographic nature of the new Pergament LED is intriguing and alluring. The diffuse light puts a small amount of light back onto the surface and gives a jewel like appearance quite unique to an LED luminaire.

Fascinating surface mounted ceiling luminaire with white powder coated housing. Main element is the super polished acrylic glass block, the front face of which has a matt texture. In combination with a special polar white diffuser no lamp imaging from the LED is evident.